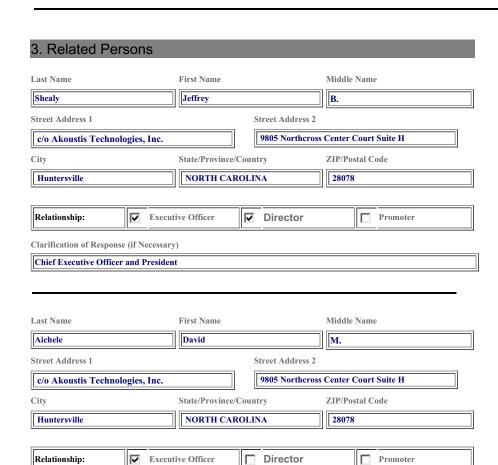

Street Address 2

ZIP/Postal Code

28078

Clarification of Response (if Necessary) Vice President of Business Development Last Name First Name Middle Name Kurtzweil John Street Address 1 Street Address 2 c/o Akoustis Technologies, Inc. 9805 Northcross Center Court Suite H State/Province/Country ZIP/Postal Code NORTH CAROLINA Huntersville 28078 □ Director Relationship: **Executive Officer** Promoter Clarification of Response (if Necessary) Chief Financial Officer Last Name First Name Middle Name Denbaars Steven P. Street Address 1 Street Address 2 c/o Akoustis Technologies, Inc. 9805 Northcross Center Court Suite H State/Province/Country ZIP/Postal Code Huntersville NORTH CAROLINA 28078 Relationship: **Executive Officer**  □ Director Promoter Clarification of Response (if Necessary) Middle Name Last Name First Name Geiss Arthur E. Street Address 1 Street Address 2 9805 Northcross Center Court Suite H c/o Akoustis Technologies, Inc. ZIP/Postal Code State/Province/Country NORTH CAROLINA Huntersville 28078 Relationship: **Executive Officer**  □ Director Promoter Clarification of Response (if Necessary) Last Name First Name Middle Name McMahon Jeffrey K. Street Address 1 Street Address 2 9805 Northcross Center Court Suite H c/o Akoustis Technologies, Inc. City State/Province/Country ZIP/Postal Code Huntersville NORTH CAROLINA 28078 Relationship: Executive Officer Promoter □ Director Clarification of Response (if Necessary)